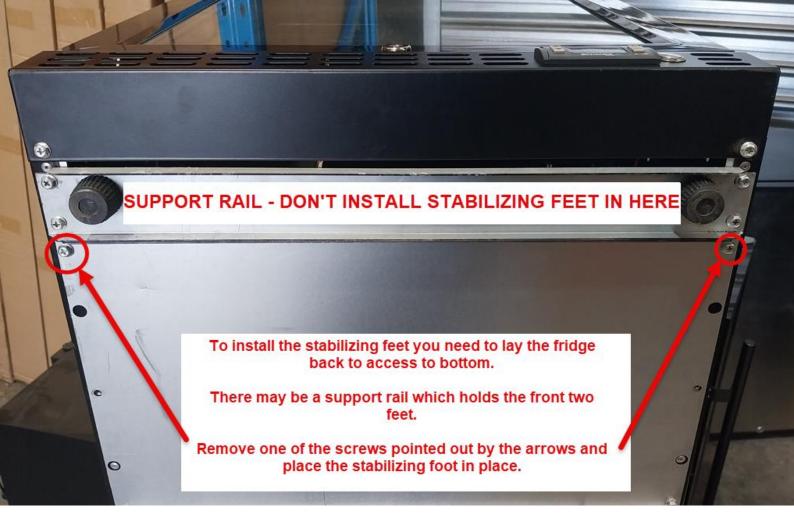

## CIER It is best to have the doors completely open when you connect the rail to the cabinet door. This helps with lining up the rail correctly. Once this is installed, ensure that the fridge sits square with the cabinet door while the doors are closing. Once square screw the fridge into place using the lip on the stabilizing feet. These should be visible down the sides of the unit.