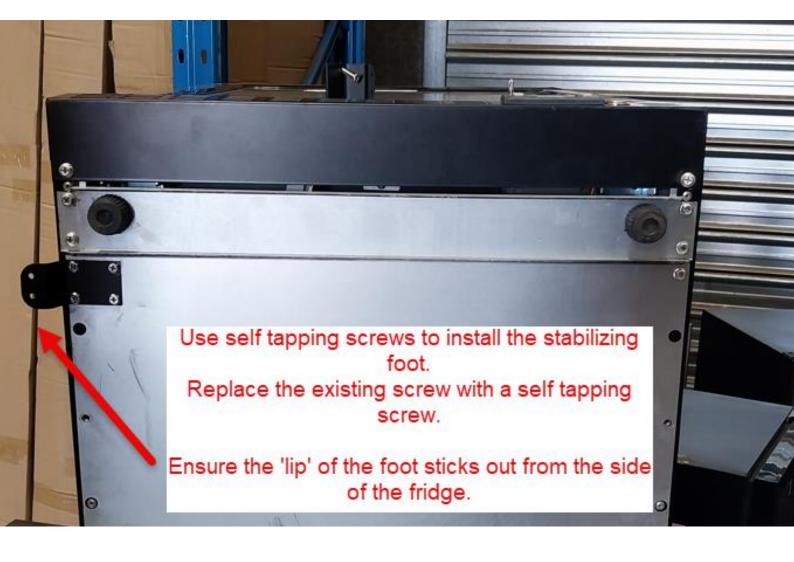

## CIER It is best to have the doors completely open when you connect the rail to the cabinet door. This helps with lining up the rail correctly. Once this is installed, ensure that the fridge sits square with the cabinet door while the doors are closing. Once square screw the fridge into place using the lip on the stabilizing feet. These should be visible down the sides of the unit.