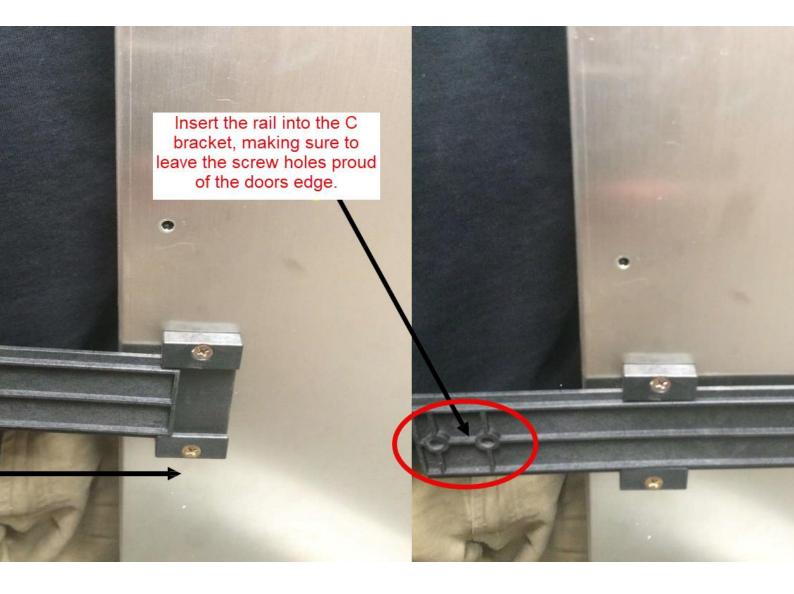

## CIER It is best to have the doors completely open when you connect the rail to the cabinet door. This helps with lining up the rail correctly. Once this is installed, ensure that the fridge sits square with the cabinet door while the doors are closing. Once square screw the fridge into place using the lip on the stabilizing feet. These should be visible down the sides of the unit.