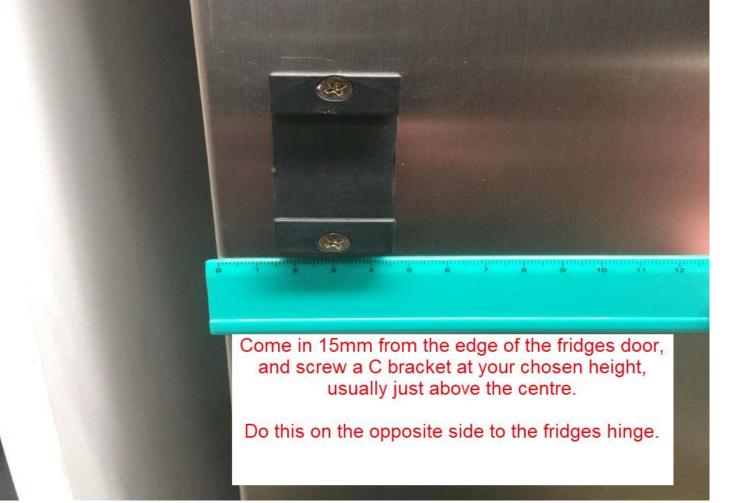

## CIER It is best to have the doors completely open when you connect the rail to the cabinet door. This helps with lining up the rail correctly. Once this is installed, ensure that the fridge sits square with the cabinet door while the doors are closing. Once square screw the fridge into place using the lip on the stabilizing feet. These should be visible down the sides of the unit.