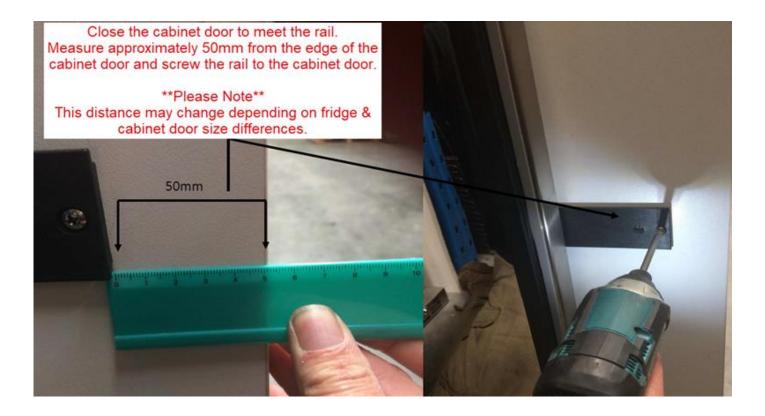

## CIER It is best to have the doors completely open when you connect the rail to the cabinet door. This helps with lining up the rail correctly. Once this is installed, ensure that the fridge sits square with the cabinet door while the doors are closing. Once square screw the fridge into place using the lip on the stabilizing feet. These should be visible down the sides of the unit.