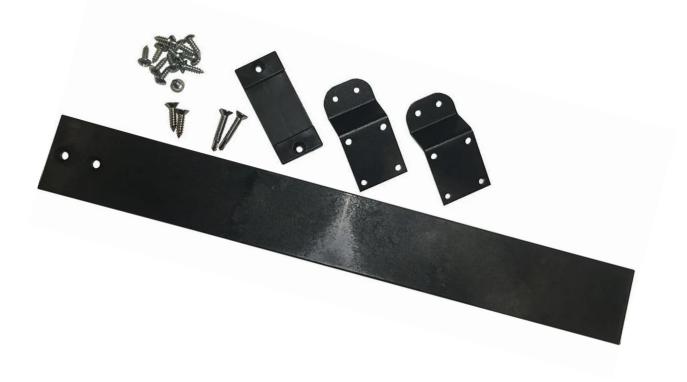

## CIER It is best to have the doors completely open when you connect the rail to the cabinet door. This helps with lining up the rail correctly. Once this is installed, ensure that the fridge sits square with the cabinet door while the doors are closing. Once square screw the fridge into place using the lip on the stabilizing feet. These should be visible down the sides of the unit.