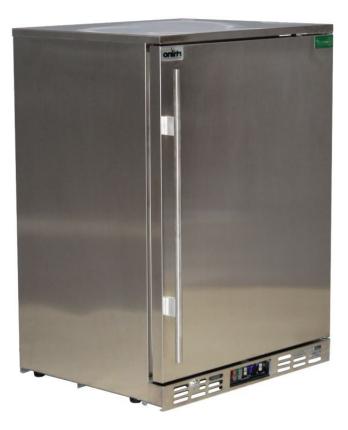

#### QUICK INFO

Rhino all stainless 1 door solid stainless door bar fridge, with brand name parts and designed by the best engineers, built by a quality long term manufacturer, to bring a reliable product to the market.

Polished Stainless Steel Inner, low energy compressor and German energy efficient EBM fans make unit robust for tough conditions as well as extremely energy efficient.