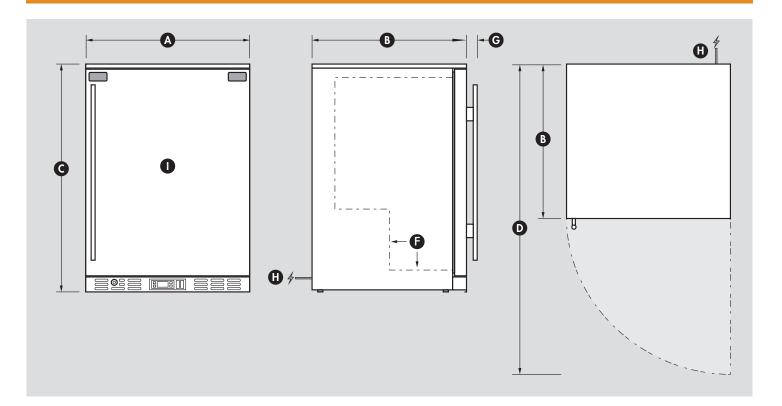

#### DIMENSIONS

| (A) | Overall width                    |                 | 600mm    |
|-----|----------------------------------|-----------------|----------|
| B   | Overall depth                    |                 | 495mm    |
| Ô   | Overall height - includes feet   |                 | 840mm    |
| Ď   | Overall depth with door open     |                 | 1070mm   |
| Ē   | Height of hinge cap (included in | n height above) | N/A      |
| Ē   | Internal step inside unit        | 190mm In & 19   | 0mm High |
| Ğ   | Depth of handle (adds to depth   | above)          | 40mm     |
| Ĥ   | Power cord location & length     |                 | 1800mm   |
| Í   | Internal dimensions (WxDxH)      | 520 x 380 x     | 680mmH   |

Note: Door opens maximum 5mm outside diameter