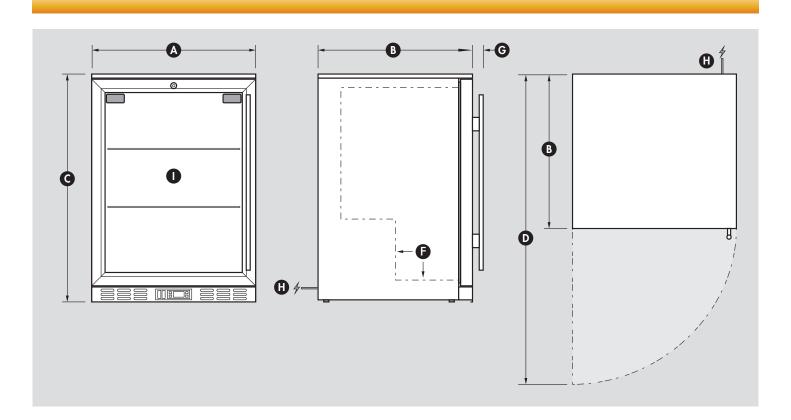

# **DIMENSIONS**

| $\bigcirc$ | Overall width                    | 600mm                 |
|------------|----------------------------------|-----------------------|
| B          | Overall depth                    | 495mm                 |
| (C)        | Overall height - includes feet   | 840mm                 |
| (D)        | Overall depth with door open     | 1070mm                |
| Ē          | Height of hinge cap (included in | n height above) N/A   |
| F          | Internal step inside unit        | 190mm In & 190mm High |
| G          | Depth of handle (adds to depth   | above) 40mm           |
| H          | Power cord location & length     | 1800mm                |
|            | Internal dimensions (WxDxH)      | 520 x 380 x 680mmH    |

Note: Door opens maximum 3mm outside diameter

#### **INSTALLATION & BUILDING INTO CAVITY'S**

Minimum cavity size needed (WxDxH) 620 x 600 x 850mmH Venting type of fridge Front Venting, Through Grill

\*\*Note: If wanting a 'cabinet door' in front of fridge door please contact us\*\*