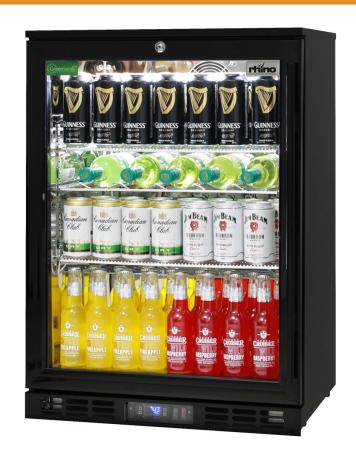

### **SPECIFICATIONS**

Capacity (litres) 129
Holds (cans) 140
Noise Level 47
Consumption 1.23Kwh/24Hrs

Unit dimensions (WxDxH) 1.23 kWil/ 241 lis

Lockable Gross weight

Yes 50 kg

<sup>\*\*</sup>Specifications and price of this product may change at any time

# PRODUCT INFORMATION

SG1L-B

2 x (500mmW x 350mmD)

Wine Shelf available (Y/N)

Yes