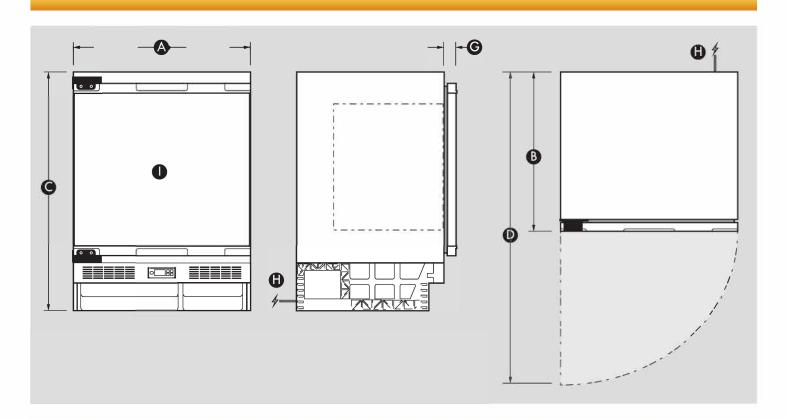

## **DIMENSIONS**

| lack                 | Overall width                                  | 595mm   |
|----------------------|------------------------------------------------|---------|
| B                    | Overall depth                                  | 540mm   |
| $\bigcirc$           | Overall height - includes feet                 | 820mm   |
| Ō                    | Overall depth with door open                   | 1170mm  |
| Ē                    | Height of higne cap (included in height above) | N/A     |
| (F)                  | Internal step inside unit                      | N/A     |
| Ğ                    | Depth of handle (adds to depth above)          | N/A     |
| $\check{\mathbb{H}}$ | Power cord location & length                   | 1700mm  |
| (Ī)                  | Internal freezer dimensions (WxDxH) 450 x 340  | x 440mm |
|                      |                                                |         |

Note: Door opens within diameter of fridge with special hinge

## **INSTALLATION & BUILDING INTO CAVITY'S**

 $\begin{array}{ll} \mbox{Minimum cavity size needed (WxDxH)} & 605 \times 590 \times 825 \mbox{mm} \\ \mbox{Venting type of freezer} & \mbox{Front Venting / Special Install} \end{array}$ 