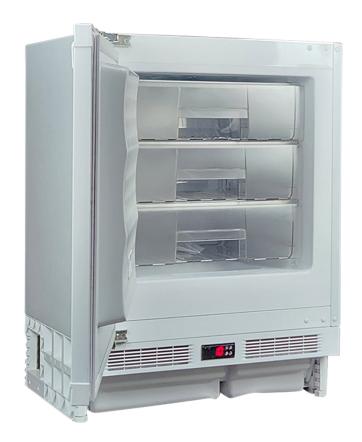

## **QUICK INFO**

Quiet running low energy built in style freezer. Units are designed to be 'hidden' behind cabinetry and are low in energy consumption.

Plenty of storage options with 3 x Drawers 400mmW x 340mmD x 120mmH

### **SPECIFICATIONS**

Capacity (litres) Holds (cans) Noise Level

Consumption
Unit dimensions (WxDxH)

Lockable Gross weight 96

0.35Kwh/24Hrs 595 x 540 x 820

No 31 kg

 $<sup>\</sup>ensuremath{^{*}}\ensuremath{^{*}}\ensuremath{^{\mathsf{Specifications}}}$  and price of this product may change at any time

## OTHER HELPFUL INFORMATION

| OTHER HELPFUL INFORMATION                          |                       |                  |  |  |  |
|----------------------------------------------------|-----------------------|------------------|--|--|--|
| Height floor to bottom                             | of grill              | 110mm            |  |  |  |
| Grill height                                       | 65mm                  |                  |  |  |  |
| Feet height fully tighte                           | N/A                   |                  |  |  |  |
| Height adjustment available on current feet        |                       |                  |  |  |  |
| Change to Highrise Kit for extra height option N/A |                       |                  |  |  |  |
| Shelf Qty / Size                                   | 3 x Draws (400mmW x 3 | 340mmD x 120mmH) |  |  |  |