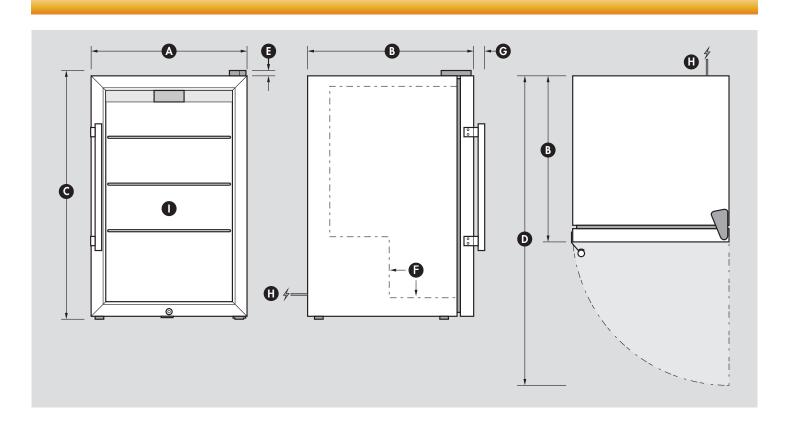

#### **DIMENSIONS**

(A) Overall width 430mm (B) Overall depth 495mm C Overall height - includes feet 700mm (D) Overall depth with door open 895mm (E) Height of hinge cap (included in height above) 20 mm(F) Internal step inside unit 210mm In x 200mm High Depth of handle (adds to depth above) 45mm (H)1800mm Power cord location & length 340 x 360 x 590mmH Internal dimensions (WxDxH)

Note: Door opens maximum 3mm outside diameter

#### **INSTALLATION & BUILDING INTO CAVITY'S**

Minimum cavity size needed (WxDxH) 470 x 600 x 720mmH Venting type of fridge Rear - A vent at rear will help lessen run times

\*\*Note: If wanting a 'cabinet door' in front of fridge door please contact us\*\*