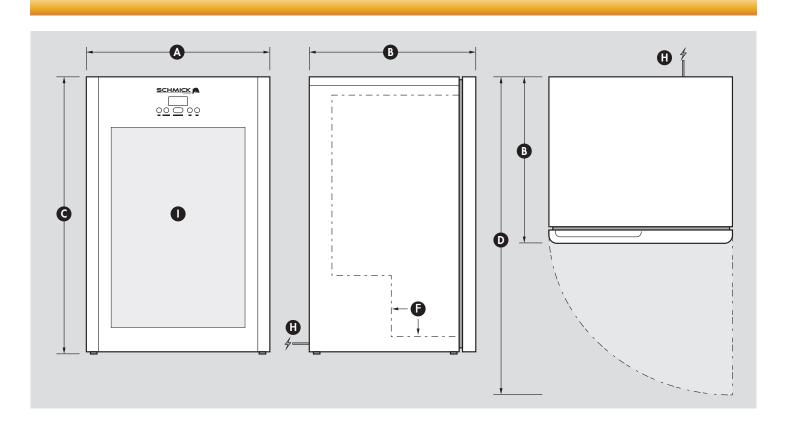

## **DIMENSIONS**

(A) Overall width 560mm (B) Overall depth 505mm C Overall height - includes feet 850mm Overall depth with door open 1025mm (E) Height of hinge cap (included in height above) N/A 205mm In & 210mm High Internal step inside unit Depth of handle (adds to depth above) N/A (H)1800mm Power cord location & length 445 x 360 x 705mmH Internal dimensions (WxDxH)

## OTHER HELPFUL INFORMATION

Height floor to bottom of door

Door size (WxH)

Feet height fully tightened

Height adjustment available on current feet

Change feet size for extra height option

Shelf Qty / Size (WxD)

3 x 460 x 350mmD

1 x 460 x 235mmD

Wine Shelf available (Y/N)

Y

Note: Door opens within diameter of fridge