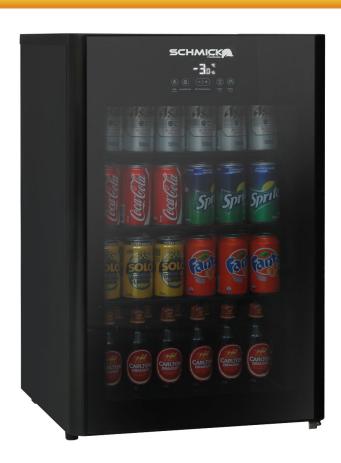

## **HUS-EX108**

## **QUICK INFO**

Coldest Alfresco Beer Fridge possible is available with this specially designed under zero bar fridge.

You can choose your temperature with a simple touch button control and then you have 2 x special choices to make drinks cold, the TURBO mode gives 1 hr at -5°C and Party Mode runs at -5°C to ensure the coldness in times of extreme need.

Heated glass stops condensation.