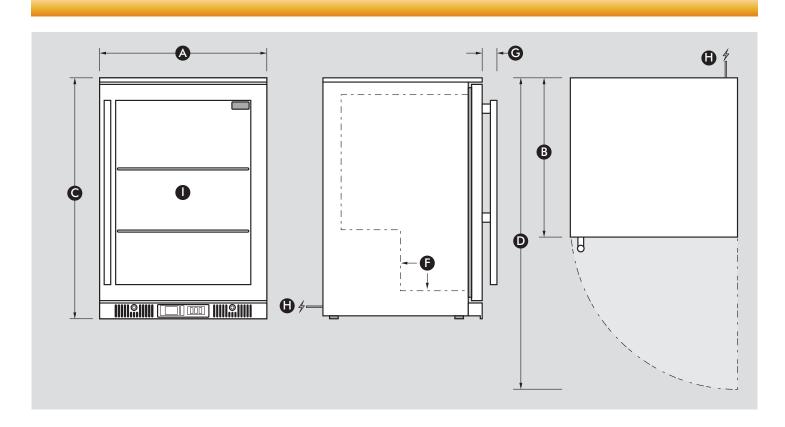

#### **DIMENSIONS**

(A) Overall width 600mm (B) Overall depth 575mm C Overall height - includes feet 840mm Overall depth with door open 1045mm (E) Height of hinge cap (included in height above) N/A 195mm In & 190mm High Internal step inside unit Depth of handle (adds to depth above) 40mm (H)190mm Power cord location & length 520 x 440 x 680mmH Internal dimensions (WxDxH)

Note: Door opens maximum 3mm outside diameter

#### **INSTALLATION & BUILDING INTO CAVITY'S**

Minimum cavity size needed (WxDxH) 620 x 600 x 850mmH Venting type of fridge FRONT (Through Grill)

\*\*Note: If wanting a 'cabinet door' in front of fridge door please contact us\*\*