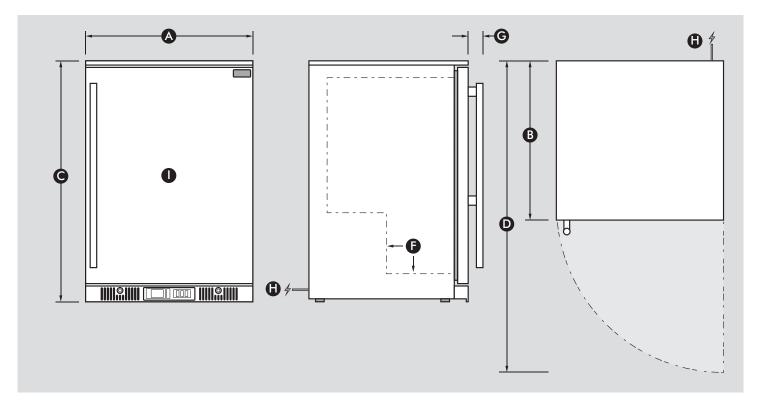

#### DIMENSIONS

| (A)        | Overall width                                      |               | 600mm    |
|------------|----------------------------------------------------|---------------|----------|
| B          | Overall depth                                      |               | 575mm    |
| Ô          | Overall height - includes feet                     |               | 840mm    |
| $\bigcirc$ | Overall depth with door open                       |               | 1045mm   |
| Ē          | Height of higne cap (included in height above) N/A |               | N/A      |
| F          | Internal step inside unit                          | 195mm ln & 19 | Omm High |
| G          | Depth of handle (adds to depth above) 40mm         |               | 40mm     |
| Ĥ          | Power cord location & length                       |               | 190mm    |
|            | Internal dimensions (WxDxH)                        | 520 x 440 x   | 680mmH   |

Note: Door opens maximum 3mm outside diameter