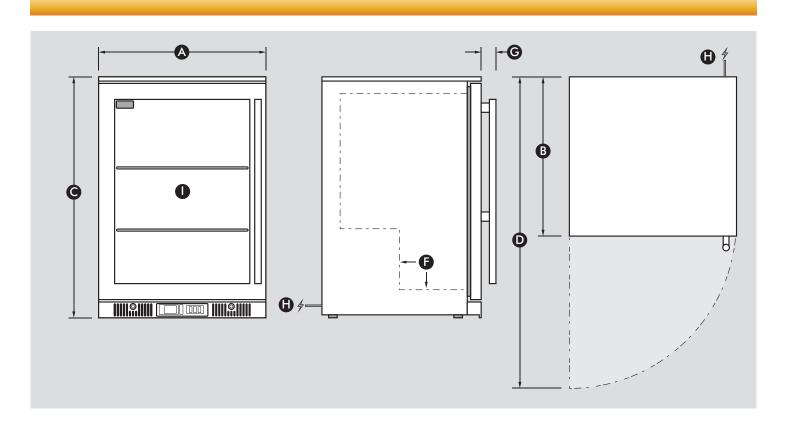

## **DIMENSIONS**

(A) Overall width 600mm (B) Overall depth 575mm 840mm C Overall height - includes feet Overall depth with door open 1045mm (E) Height of higne cap (included in height above) N/A Internal step inside unit 195mm In & 190mm High Depth of handle (adds to depth above) 40mm (H)190mm Power cord location & length 520 x 440 x 680mmH Internal dimensions (WxDxH)

Note: Door opens maximum 3mm outside diameter

#### **INSTALLATION & BUILDING INTO CAVITY'S**

Minimum cavity size needed (WxDxH) 620 x 600 x 850mmH Venting type of fridge FRONT (Through Grill)

## OTHER HELPFUL INFORMATION

Height floor to bottom of door

Door size (WxH)

Feet height fully tightened

Height adjustment available on current feet

Change feet size for extra height option

Shelf Qty / Size

2 x Flat (500 x 395mmD)