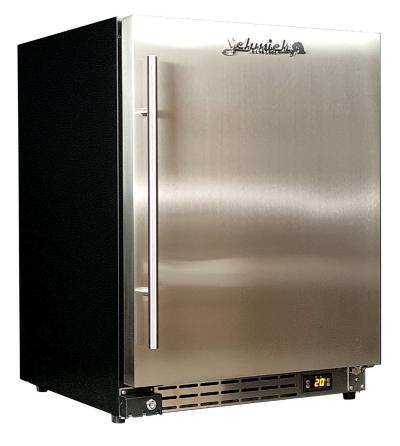

# MODEL: BD113-SS

## QUICK INFO

Classy low energy under bench stainless steel freezer with adjustable shelving.

Electronic control, lock and quiet running for indoor applications.

Great for modern day kitchens, something a little classier than white goods freezers.

### PARTS AND ENERGY INFO

- 12Volt Fans
- Cyclopentane foaming
- R600 100% ozone safe gas
- Schmick ECO Controller
- Solid Door
- Thick Body
- Schmick ÉCO Controller
- Schmick OWL Quiet Inner Fans