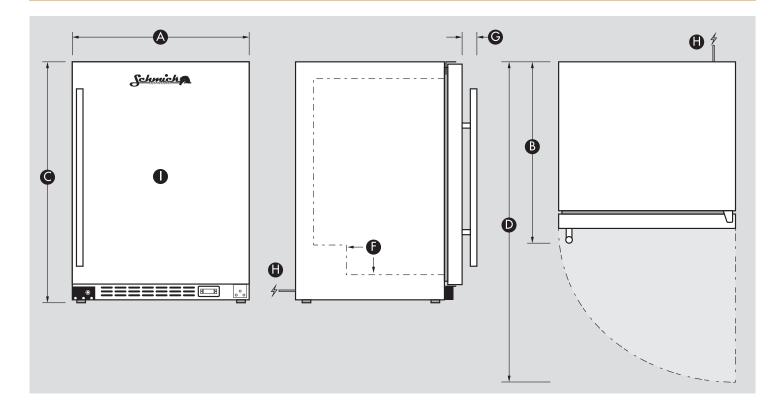

#### **DIMENSIONS**

| A | Overall width                                  | 595mm     |
|---|------------------------------------------------|-----------|
| B | Overall depth                                  | 610mm     |
| Õ | Overall height - includes feet                 | 800mm     |
| Ď | Overall depth with door open                   | 1160mm    |
| Ē | Height of higne cap (included in height above) | N/A       |
| Ē | Internal step inside unit 100mmH :             | x 330mmD  |
| Ğ | Depth of handle (adds to depth above)          | 45mm      |
| Ă | Power cord location & length                   | 1700mm    |
| Ũ | Internal fridge dimensions (WxDxH) 470 x 430   | ) x 600mm |
|   |                                                |           |

Note: Door opens maximum 15mm outside diameter